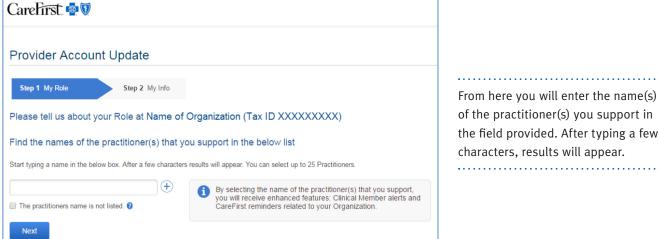

You are able to select up to 25 practitioners. Click on the **'+'** as needed to continue to add the practitioners you support. You are also able to delete a practitioner you may have added by mistake by clicking on the **'X'** next to their name.

When you have added all the practitioners you support, click '*Next*'

NOTE: By selecting the name of the practitioner(s) you support, you will receive enhanced features such as Clinical Member alerts and CareFirst reminders related to your organization.