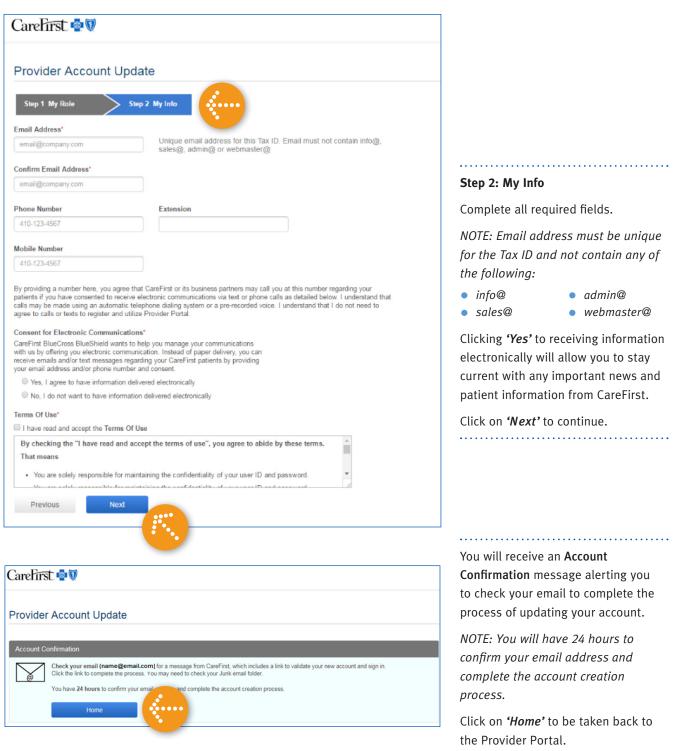

nced features: Clinical Member alerts and (+)CareFirst reminders related to your Organization. Provider Na Provider Name 2 - Field of Practice Provider Name 3 - Field of Practice Provider Name 4 - Field of Practice Provider Name 5 - Field of Practice The practitioners name is not listed. Next

You are able to select up to 25 practitioners. Click on the **'+'** as needed to continue to add the practitioners you support. You are also able to delete a practitioner you may have added by mistake by clicking on the **'X'** next to their name.

When you have added all the practitioners you support, click '*Next*'

NOTE: By selecting the name of the practitioner(s) you support, you will receive enhanced features such as Clinical Member alerts and CareFirst reminders related to your organization.