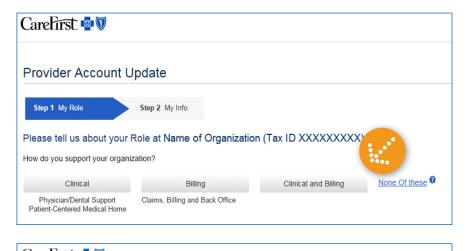

Indicate how you support your organization by clicking on the appropriate option: *'Clinical'*, *'Billing'*, or the option for both *'Clinical and Billing'*.

NOTE: If you do not have any of these roles, click on **'None of these'** and you will be taken to Step 2.